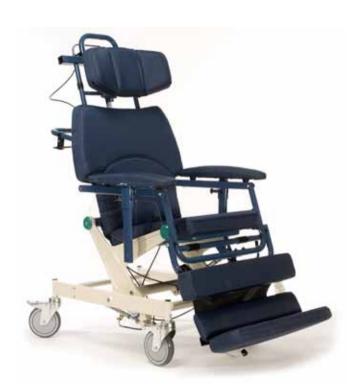

### H-250

- Provides safe transfer to and from bed
- Limitless number of positions
- Single caregiver transfers made simple

The H-250 Convertible Chair is a unique device that easily converts from a stretcher to an upright mobile chair in seconds. Its Tilt-in-Space capability allows for increased blood circulation helping to prevent skin breakdown and other complications of immobility.

With it's 113 kg/250 lbs capacity, the H-250 provides a no-lift solution for moving, repositioning and transferring patients in the safest manner possible.

The H-250 Convertible Chair offers the ability to move between a bed and a chair with ease and enables a single caregiver to easily transfer a patient.

#### H-250

| Part no. | Seat Width   | Overall width | Headrest adjustable height | Maximum user weight | Accomodates varying patient heights |  |
|----------|--------------|---------------|----------------------------|---------------------|-------------------------------------|--|
| B1002-BL | 431 mm / 17" | 610 mm / 24"  | 178 mm / 7"                | 113 kg / 250 lbs    | 1270 - 1980 mm / 5' 0" - 6' 6"      |  |