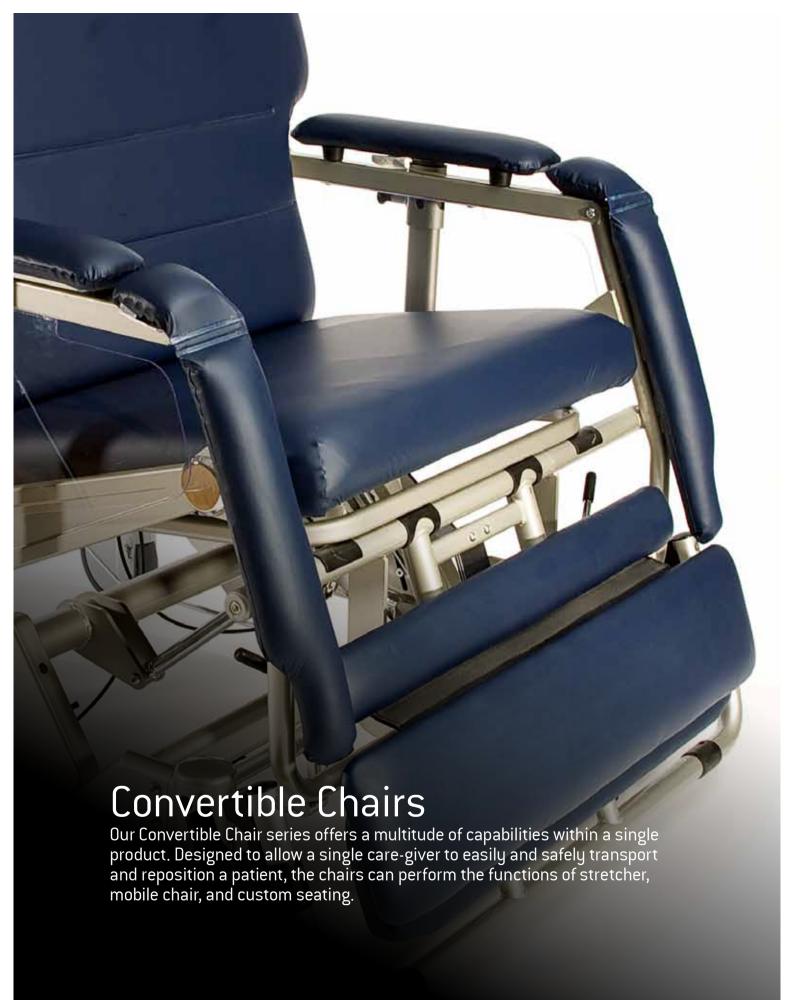

I might be older, less agile. My legs are slow but my mind is quick. I have a career. Or maybe I've had one. Either way I'm not slowing down. I can keep up. But some things don't come easy anymore. Small things, and some big ones. Appearance matters, I'm still vain. I'm still happy. I know I need some help, even more than just a little. I don't mind as long as it works.

But hey, it is what it is."

# Your Life. Your Way.

Our focus is simple. We work for our users. Our products serve to be a natural part of life to anyone who might need them. Meeting that need is what drives and motivates us.

We are highly experienced in medical care and mobility aids. With our dedicated and knowledgeable sales team, we always guarantee high quality service and reliable support.

Welcome to Human Care.



### H-250

- Provides safe transfer to and from bed
- Limitless number of positions
- Single caregiver transfers made simple



The H-250 Convertible Chair is a unique device that easily converts from a stretcher to an upright mobile chair in seconds. Its Tilt-in-Space capability allows for increased blood circulation helping to prevent skin breakdown and other complications of immobility.

With it's 113 kg/250 lbs capacity, the H-250 provides a no-lift solution for moving, repositioning and transferring patients in the safest manner possible.

The H-250 Convertible Chair offers the ability to move between a bed and a chair with ease and enables a single caregiver to easily transfer a patient.

# Safe, comfortable and convenient.





#### H-250

| Part no. | Seat Width   | Overall width