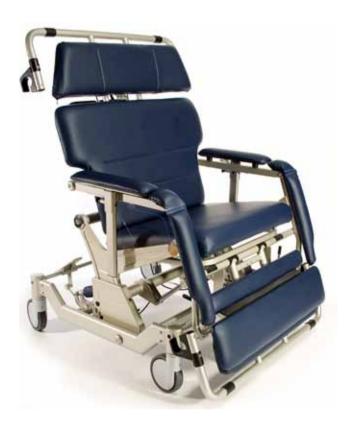

### 1-400

- Sturdy but lightweight
- Unlimited repositioning capabilities
- Easy to turn and maneuver

Our I-Series of convertible chairs has an unlimited number of reclined and tilt positioning. The ability to frequently reposition a user significantly reduces the chance of pressure ulcers and increases the users tolerance for long-term seating.

A sturdy frame can be equipped with a patient transfer system to enable a single caregiver to perform safe lateral transfer to and from bed.

The I-Series Chairs have three different weight capacities to suit all needs; 181 kg/400 lbs, 317 kg/700 lbs and 454 kg/1000 lbs.

## I-1000

- Tilt-in-space function
- Helps to reduce risk of injuries
- Fully adjustable head support

- Ideal for bariatric patients
- Full range of optional accessories
- Minimizes pressure ulcers and sores

### I-400, I-700 and I-1000

| Product | Part no.     | Seat Width   | Overall width  | Overall lenght | Maximum user weight | Accomodates varying patient heights |
|---------|--------------|--------------|----------------|----------------|---------------------|-------------------------------------|
| I-400   | B1041-TS-GEL | 546 mm/21.5" | 749 mm / 29.5" | 1880 mm / 74"  | 181 kg/400 lbs      | Manual Tilt and Recline             |
| I-700   | B1071-TS-GEL | 686 mm/27"   | 889 mm / 35"   | 1880 mm / 74"  | 318 kg/700 lbs      | Manual Tilt and Recline             |
| I-1000  | B1083-TS-GEL | 838 mm/33"   | 986 mm/38.6"   | 1880 mm / 74"  | 454 kg / 1000 lbs   | Electric tilt and recline           |