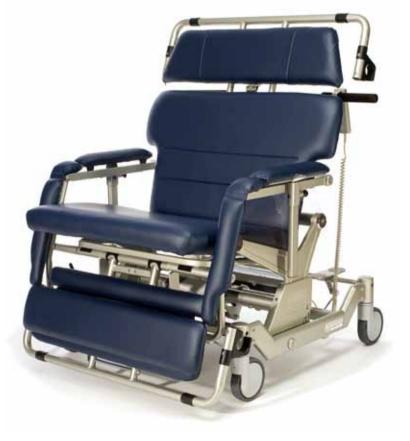

### 1-400

- Sturdy but lightweight
- Unlimited repositioning capabilities
- Easy to turn and maneuver

Our I-Series of convertible chairs has an unlimited number of reclined and tilt positioning. The ability to frequently reposition a user significantly reduces the chance of pressure ulcers and increases the users tolerance for long-term seating.

A sturdy frame can be equipped with a patient transfer system to enable a single caregiver to perform safe lateral transfer to and from bed.

The I-Series Chairs have three different weight capacities to suit all needs; 181 kg/400 lbs, 317 kg/700 lbs and 454 kg/1000 lbs.

## 1-700

### I-400, I-700 and I-1000

| Product | Part no.     | Seat Width   | Overall width  | Overall lenght | Maximum user weight | Accomodates varying patient heights |
|---------|--------------|--------------|----------------|----------------|---------------------|-------------------------------------|
| I-400   | B1041-TS-GEL | 546 mm/21.5" | 749 mm / 29.5" | 1880 mm / 74"  | 181 kg/400 lbs      | Manual Tilt and Recline             |
| I-700   | B1071-TS-GEL | 686 mm/27"   | 889 mm / 35"   | 1880 mm / 74"  | 318 kg/700 lbs      | Manual Tilt and Recline             |
| I-1000  | B1083-TS-GEL | 838 mm/33"   | 986 mm/38.6"   | 1880 mm / 74"  | 454 kg / 1000 lbs   | Electric tilt and recline           |