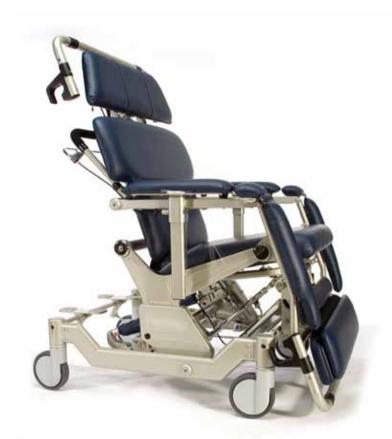

### 1-400

- Sturdy but lightweight
- Unlimited repositioning capabilities
- Easy to turn and maneuver

Our I-Series of convertible chairs has an unlimited number of reclined and tilt positioning. The ability to frequently reposition a user significantly reduces the chance of pressure ulcers and increases the users tolerance for long-term seating.

A sturdy frame can be equipped with a patient transfer system to enable a single caregiver to perform safe lateral transfer to and from bed.

The I-Series Chairs have three different weight capacities to suit all needs; 181 kg/400 lbs, 317 kg/700 lbs and 454 kg/1000 lbs.

## I-1000

- Tilt-in-space function
- Helps to reduce risk of injuries
- Fully adjustable head support

- Ideal for bariatric patients
- Full range of optional accessories
- Minimizes pressure ulcers and sores

### I-400, I-700 and I-1000

| Product | Part no.     | Seat Width   | Overall width  | Overall lenght | Maximum user weight | Accomodates varying patient heights |
|---------|--------------|--------------|----------------|----------------|---------------------|-------------------------------------|
| I-400   | B1041-TS-GEL | 546 mm/21.5" | 749 mm / 29.5" | 1880 mm / 74"  | 181 kg/400 lbs      | Manual Tilt and Recline             |
| I-700   | B1071-TS-GEL | 686 mm/27"   | 889 mm / 35"   | 1880 mm / 74"  | 318 kg/700 lbs      | Manual Tilt and Recline             |
| I-1000  | B1083-TS-GEL | 838 mm/33"   | 986 mm/38.6"   | 1880 mm / 74"  | 454 kg / 1000 lbs   | Electric tilt and recline           |