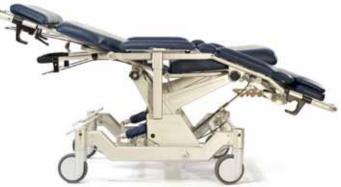

### H-250

- Provides safe transfer to and from bed
- Limitless number of positions
- Single caregiver transfers made simple

The H-250 Convertible Chair is a unique device that easily converts from a stretcher to an upright mobile chair in seconds. Its Tilt-in-Space capability allows for increased blood circulation helping to prevent skin breakdown and other complications of immobility.

With it's 113 kg/250 lbs capacity, the H-250 provides a no-lift solution for moving, repositioning and transferring patients in the safest manner possible.

The H-250 Convertible Chair offers the ability to move between a bed and a chair with ease and enables a single caregiver to easily transfer a patient.

#### H-250

| Part no. | Seat Width   | Overall width | Headrest adjustable height | Maximum user weight | Accomodates varying patient heights |  |
|----------|--------------|---------------|----------------------------|---------------------|-------------------------------------|--|
| B1002-BL | 431 mm / 17" | 610 mm / 24"  | 178 mm / 7"                | 113 kg / 250 lbs    | 1270 - 1980 mm / 5' 0" - 6' 6"      |  |