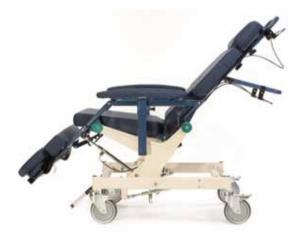

### H-250

- Provides safe transfer to and from bed
- Limitless number of positions
- Single caregiver transfers made simple

The H-250 Convertible Chair is a unique device that easily converts from a stretcher to an upright mobile chair in seconds. Its Tilt-in-Space capability allows for increased blood circulation helping to prevent skin breakdown and other complications of immobility.

With it's 113 kg/250 lbs capacity, the H-250 provides a no-lift solution for moving, repositioning and transferring patients in the safest manner possible.

The H-250 Convertible Chair offers the ability to move between a bed and a chair with ease and enables a single caregiver to easily transfer a patient.

#### H-250

| Part no. | Seat Width   | Overall width | Headrest adjustable height | Maximum user weight | Accomodates varying patient heights |  |
|----------|--------------|---------------|----------------------------|---------------------|-------------------------------------|--|
| B1002-BL | 431 mm / 17" | 610 mm / 24"  | 178 mm / 7"                | 113 kg / 250 lbs    | 1270 - 1980 mm / 5' 0" - 6' 6"      |  |