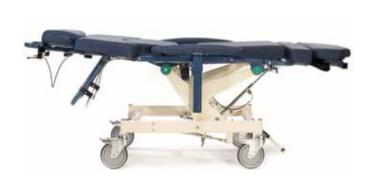

### H-250

- Provides safe transfer to and from bed
- Limitless number of positions
- Single caregiver transfers made simple

The H-250 Convertible Chair is a unique device that easily converts from a stretcher to an upright mobile chair in seconds. Its Tilt-in-Space capability allows for increased blood circulation helping to prevent skin breakdown and other complications of immobility.

With it's 113 kg/250 lbs capacity, the H-250 provides a no-lift solution for moving, repositioning and transferring patients in the safest manner possible.

The H-250 Convertible Chair offers the ability to move between a bed and a chair with ease and enables a single caregiver to easily transfer a patient.

#### H-250

| Part no. | Seat Width   | Overall width | Headrest adjustable height | Maximum user weight | Accomodates varying patient heights |  |
|----------|--------------|---------------|----------------------------|---------------------|-------------------------------------|--|
| B1002-BL | 431 mm / 17" | 610 mm / 24"  | 178 mm / 7"                | 113 kg / 250 lbs    | 1270 - 1980 mm / 5' 0" - 6' 6"      |  |