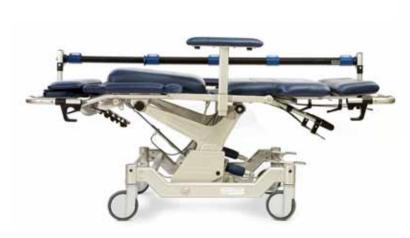

### 1-400

- Sturdy but lightweight
- Unlimited repositioning capabilities
- Easy to turn and maneuver

Our I-Series of convertible chairs has an unlimited number of reclined and tilt positioning. The ability to frequently reposition a user significantly reduces the chance of pressure ulcers and increases the users tolerance for long-term seating.

A sturdy frame can be equipped with a patient transfer system to enable a single caregiver to perform safe lateral transfer to and from bed.

The I-Series Chairs have three different weight capacities to suit all needs; 181 kg/400 lbs, 317 kg/700 lbs and 454 kg/1000 lbs.

### I-400, I-700 and I-1000

| Product | Part no.     | Seat Width   | Overall width  | Overall lenght | Maximum user weight | Accomodates varying patient heights |
|---------|--------------|--------------|----------------|----------------|---------------------|-------------------------------------|
| I-400   | B1041-TS-GEL | 546 mm/21.5" | 749 mm / 29.5" | 1880 mm / 74"  | 181 kg/400 lbs      | Manual Tilt and Recline             |
| I-700   | B1071-TS-GEL | 686 mm/27"   | 889 mm / 35"   | 1880 mm / 74"  | 318 kg/700 lbs      | Manual Tilt and Recline             |
| I-1000  | B1083-TS-GEL | 838 mm/33"   | 986 mm/38.6"   | 1880 mm / 74"  | 454 kg / 1000 lbs   | Electric tilt and recline           |